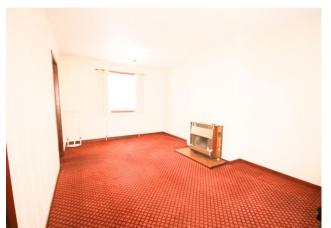

#### **Lounge** 18' 9" x 11' 4" (5.71m x 3.46m)

This spacious bright lounge has a window to the front and rear of the property allowing an abundance of natural light into the room. Carpet. Two ceiling lights. Radiator. Focal point gas fire with back boiler.