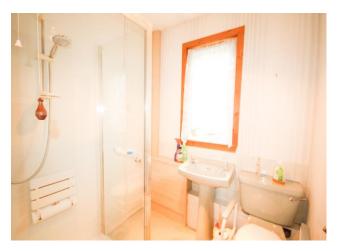

#### **Shower Room** 6' 2" x 5' 8" (1.89m x 1.73m)

The shower room has a window to the rear of the property and comprises: shower cubicle with electric shower, pedestal wash hand basin and WC. There are wet wall panels to the shower area. Vinyl flooring. Ceiling light.