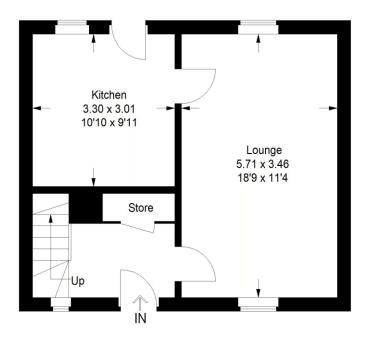

#### **Lounge** 18' 9" x 11' 4" (5.71m x 3.46m)

This spacious bright lounge has a window to the front and rear of the property allowing an abundance of natural light into the room. Carpet. Two ceiling lights. Radiator. Focal point gas fire with back boiler.

#### **Kitchen** 10′ 10″ x 9′ 11″ (3.30m x 3.01m)

The good sized kitchen has been fitted with a range of wall and base units with contrasting work surface over. Inset sink with drainer. Vinyl flooring. Ceiling light. Space for free standing appliances. Door and window to the rear of the property.

#### 16 Letham Place

Approximate Gross Internal Area 77.3 sq m / 832 sq ft