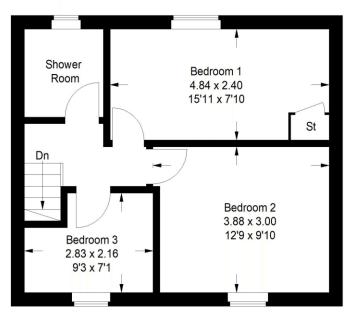

#### **Bedroom 1** 15' 11" x 7' 10" (4.84m x 2.40m)

This spacious bedroom has a window to the rear of the property. Carpet. Radiator. Ceiling light. There is a built in cupboard housing the hot water tank.

The second bedroom has a window to the front of the property. Carpet. Ceiling light. Radiator. Ample room for free standing furniture.

#### **Shower Room** 6' 2" x 5' 8" (1.89m x 1.73m)

The shower room has a window to the rear of the property and comprises: shower cubicle with electric shower, pedestal wash hand basin and WC. There are wet wall panels to the shower area. Vinyl flooring. Ceiling light.

#### **Bedroom 3** 9'3" x 7'1" (2.83m x 2.16m)

The third bedroom also has a window to the front of the property. Carpet. Ceiling light. Radiator. There is a built in cupboard over the stairs.

#### 16 Letham Place

Approximate Gross Internal Area 77.3 sq m / 832 sq ft