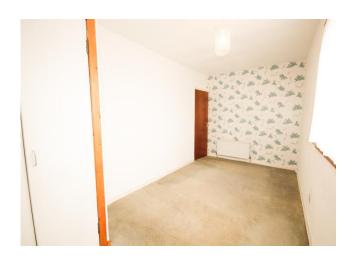

#### **Lounge** 18' 9" x 11' 4" (5.71m x 3.46m)

This spacious bright lounge has a window to the front and rear of the property allowing an abundance of natural light into the room. Carpet. Two ceiling lights. Radiator. Focal point gas fire with back boiler.