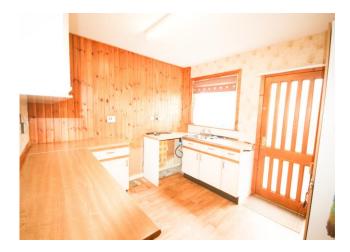

#### **Kitchen** 10′ 10″ x 9′ 11″ (3.30m x 3.01m)

The good sized kitchen has been fitted with a range of wall and base units with contrasting work surface over. Inset sink with drainer. Vinyl flooring. Ceiling light. Space for free standing appliances. Door and window to the rear of the property.