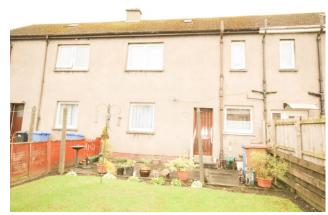

#### **Externally**

The property has a garden laid to lawn and pathway to the front. The rear garden is accessed via a venal to the side of the property next door and has a paved patio area and a well kept lawn area. There is a garden shed which will be included in the sale of the property.