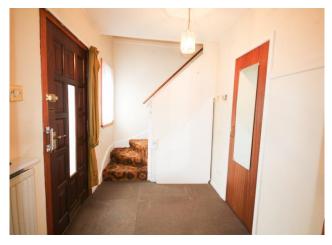

#### **Entrance Hall**

The spacious hallway gives access to the lounge and stairs to the upper level. Carpet. Ceiling light. Radiator. There is a built in cupboard and storage space under the stairs. Window to the front.