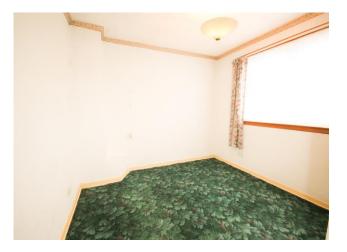

#### **Bedroom 3** 9'3" x 7'1" (2.83m x 2.16m)

The third bedroom also has a window to the front of the property. Carpet. Ceiling light. Radiator. There is a built in cupboard over the stairs.