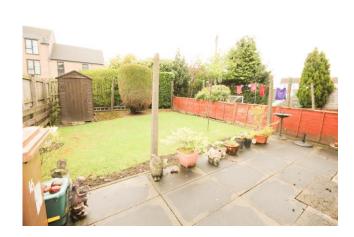

#### **Externally**

The property has a garden laid to lawn and pathway to the front. The rear garden is accessed via a venal to the side of the property next door and has a paved patio area and a well kept lawn area. There is a garden shed which will be included in the sale of the property.